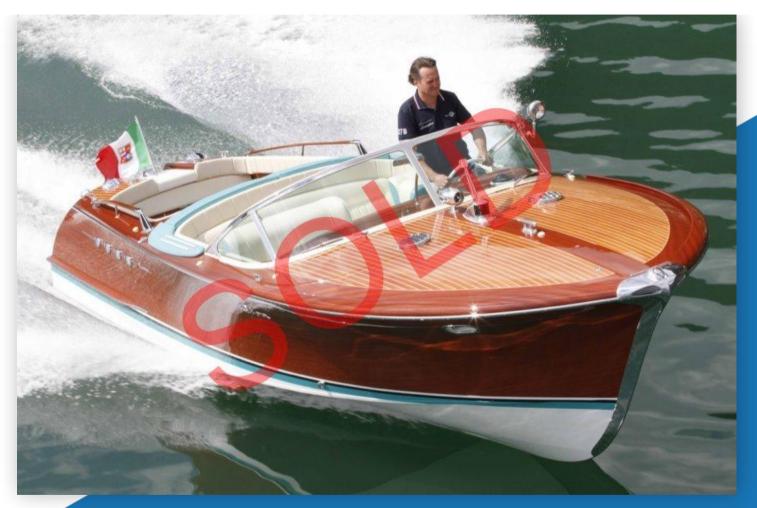

## **RIVA AQUARAMA Special**

SALE SECOND HAND RIVA AQUARAMA Special

Contact : Philippe CHADEL ↓ +33 (0)6 48 11 52 61 🔤 p.chadel@yachtsidemonaco.com

## DESCRIPTION

The Riva Aquarama is a luxury wooden vessel built by the famous Italian Shipyard RIVA. The production of this model and its derivatives (like the Lungo, Super, and Special) ran from 1962 until 1996. The hull was based on the Riva Tritone, an earlier model speedboat by Riva, which in turn was inspired by the American mahogany Chris Craft runabouts. Fully refitted with RIVA's standards